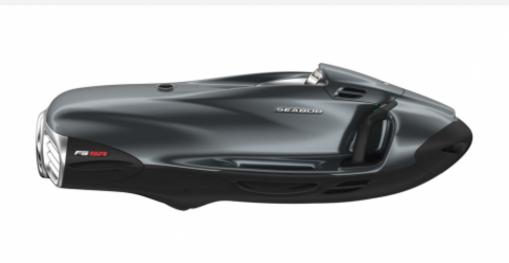

## DESCRIPTION

The most powerful vehicle. The SEABOB F5 SR is the most powerful vehicle in the SEABOB F5 range. His performances are quite unique. The SEABOB F5 SR's E-Jet Power system delivers an impressive 745 Newton thrust. This engine has 7 speeds. The lower speeds allow you to walk quietly underwater. On the other hand, the higher speeds will make you feel the surprising propulsion power of the F5 SR underwater. In addition to the power of its engine, the SEABOB F5 SR also offers a whole series of special equipment. It is standard equipped with the SEABOB camera system, including two on-board cameras, as well as an integrated storage system with a Wi-Fi transmission module. In addition, the SEABOB F5 SR is standard equipped with the Chrome premium pack. The SEABOB F5 SR can, however, benefit from any finish, to choose from our entire range of colors, at no additional cost. The SEABOB F5 SR also has two ailerons located at the rear, for more stability. These fins further improve its underwater maneuverability, while highlighting its sporting character.