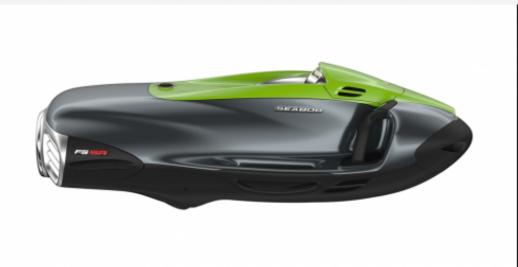

## DESCRIPTION

The most powerful vehicle. The SEABOB F5 SR is the most powerful vehicle in the SEABOB F5 range. His performances are quite unique. The SEABOB F5 SR's E-Jet Power system delivers an impressive 745 Newton thrust. This engine has 7 speeds. The lower speeds allow you to walk quietly underwater. On the other hand, the higher speeds will make you feel the surprising propulsion power of the F5 SR underwater. In addition to the power of its engine, the SEABOB F5 SR also offers a whole series of special equipment. It is standard equipped with the SEABOB camera system, including two on-board cameras, as well as an integrated storage system with a Wi-Fi transmission module. In addition, the SEABOB F5 SR is standard equipped with the Chrome premium pack. The SEABOB F5 SR can, however, benefit from any finish, to choose from our entire range of colors, at no additional cost. The SEABOB F5 SR also has two ailerons located at the rear, for more stability. These fins further improve its underwater maneuverability, while highlighting its sporting character.