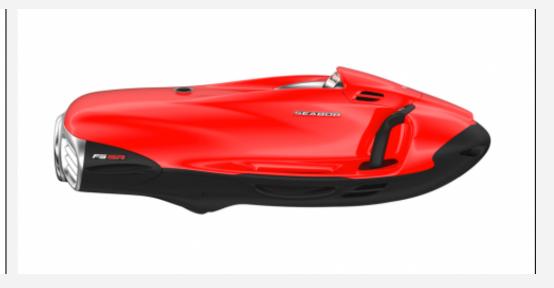

## DESCRIPTION

The most powerful vehicle. The SEABOB F5 SR is the most powerful vehicle in the SEABOB F5 range. His performances are quite unique. The SEABOB F5 SR's E-Jet Power system delivers an impressive 745 Newton thrust. This engine has 7 speeds. The lower speeds allow you to walk quietly underwater. On the other hand, the higher speeds will make you feel the surprising propulsion power of the F5 SR underwater. In addition to the power of its engine, the SEABOB F5 SR also offers a whole series of special equipment. It is standard equipped with the SEABOB camera system, including two on-board cameras, as well as an integrated storage system with a Wi-Fi transmission module. In addition, the SEABOB F5 SR is standard equipped with the Chrome premium pack. The SEABOB F5 SR can, however, benefit from any finish, to choose from our entire range of colors, at no additional cost. The SEABOB F5 SR also has two ailerons located at the rear, for more stability. These fins further improve its underwater maneuverability, while highlighting its sporting character.