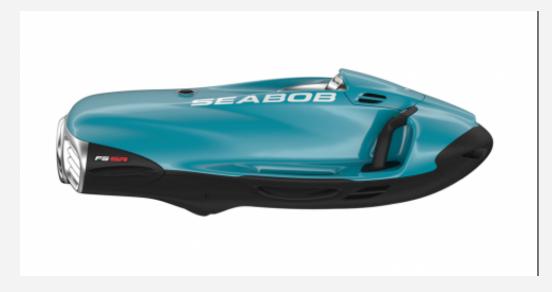

## DESCRIPTION

The most powerful vehicle. The SEABOB F5 SR is the most powerful vehicle in the SEABOB F5 range. His performances are quite unique. The SEABOB F5 SR's E-Jet Power system delivers an impressive 745 Newton thrust. This engine has 7 speeds. The lower speeds allow you to walk quietly underwater. On the other hand, the higher speeds will make you feel the surprising propulsion power of the F5 SR underwater. In addition to the power of its engine, the SEABOB F5 SR also offers a whole series of special equipment. It is standard equipped with the SEABOB camera system, including two on-board cameras, as well as an integrated storage system with a Wi-Fi transmission module. In addition, the SEABOB F5 SR is standard equipped with the Chrome premium pack. The SEABOB F5 SR can, however, benefit from any finish, to choose from our entire range of colors, at no additional cost. The SEABOB F5 SR also has two ailerons located at the rear, for more stability. These fins further improve its underwater maneuverability, while highlighting its sporting character.