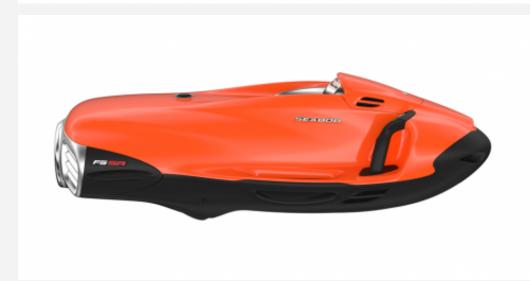

## DESCRIPTION

The most powerful vehicle. The SEABOB F5 SR is the most powerful vehicle in the SEABOB F5 range. His performances are quite unique. The SEABOB F5 SR's E-Jet Power system delivers an impressive 745 Newton thrust. This engine has 7 speeds. The lower speeds allow you to walk quietly underwater. On the other hand, the higher speeds will make you feel the surprising propulsion power of the F5 SR underwater. In addition to the power of its engine, the SEABOB F5 SR also offers a whole series of special equipment. It is standard equipped with the SEABOB camera system, including two on-board cameras, as well as an integrated storage system with a Wi-Fi transmission module. In addition, the SEABOB F5 SR is standard equipped with the Chrome premium pack. The SEABOB F5 SR can, however, benefit from any finish, to choose from our entire range of colors, at no additional cost. The SEABOB F5 SR also has two ailerons located at the rear, for more stability. These fins further improve its underwater maneuverability, while highlighting its sporting character.