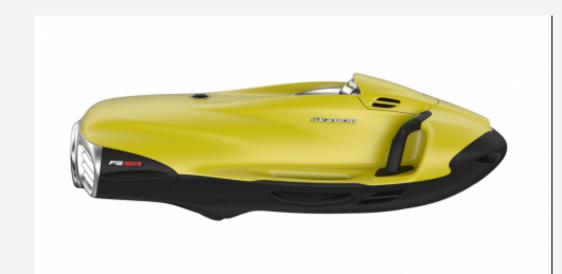

## DESCRIPTION

The most powerful vehicle. The SEABOB F5 SR is the most powerful vehicle in the SEABOB F5 range. His performances are quite unique. The SEABOB F5 SR's E-Jet Power system delivers an impressive 745 Newton thrust. This engine has 7 speeds. The lower speeds allow you to walk quietly underwater. On the other hand, the higher speeds will make you feel the surprising propulsion power of the F5 SR underwater. In addition to the power of its engine, the SEABOB F5 SR also offers a whole series of special equipment. It is standard equipped with the SEABOB camera system, including two on-board cameras, as well as an integrated storage system with a Wi-Fi transmission module. In addition, the SEABOB F5 SR is standard equipped with the Chrome premium pack. The SEABOB F5 SR can, however, benefit from any finish, to choose from our entire range of colors, at no additional cost. The SEABOB F5 SR also has two ailerons located at the rear, for more stability. These fins further improve its underwater maneuverability, while highlighting its sporting character.