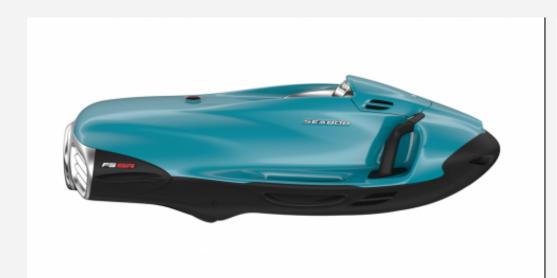

## DESCRIPTION

The most powerful vehicle. The SEABOB F5 SR is the most powerful vehicle in the SEABOB F5 range. His performances are quite unique. The SEABOB F5 SR's E-Jet Power system delivers an impressive 745 Newton thrust. This engine has 7 speeds. The lower speeds allow you to walk quietly underwater. On the other hand, the higher speeds will make you feel the surprising propulsion power of the F5 SR underwater. In addition to the power of its engine, the SEABOB F5 SR also offers a whole series of special equipment. It is standard equipped with the SEABOB camera system, including two on-board cameras, as well as an integrated storage system with a Wi-Fi transmission module. In addition, the SEABOB F5 SR is standard equipped with the Chrome premium pack. The SEABOB F5 SR can, however, benefit from any finish, to choose from our entire range of colors, at no additional cost. The SEABOB F5 SR also has two ailerons located at the rear, for more stability. These fins further improve its underwater maneuverability, while highlighting its sporting character.