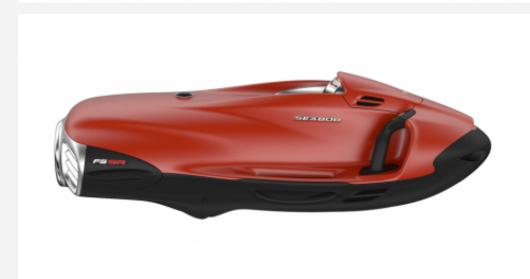

## DESCRIPTION

The most powerful vehicle. The SEABOB F5 SR is the most powerful vehicle in the SEABOB F5 range. His performances are quite unique. The SEABOB F5 SR's E-Jet Power system delivers an impressive 745 Newton thrust. This engine has 7 speeds. The lower speeds allow you to walk quietly underwater. On the other hand, the higher speeds will make you feel the surprising propulsion power of the F5 SR underwater. In addition to the power of its engine, the SEABOB F5 SR also offers a whole series of special equipment. It is standard equipped with the SEABOB camera system, including two on-board cameras, as well as an integrated storage system with a Wi-Fi transmission module. In addition, the SEABOB F5 SR is standard equipped with the Chrome premium pack. The SEABOB F5 SR can, however, benefit from any finish, to choose from our entire range of colors, at no additional cost. The SEABOB F5 SR also has two ailerons located at the rear, for more stability. These fins further improve its underwater maneuverability, while highlighting its sporting character.