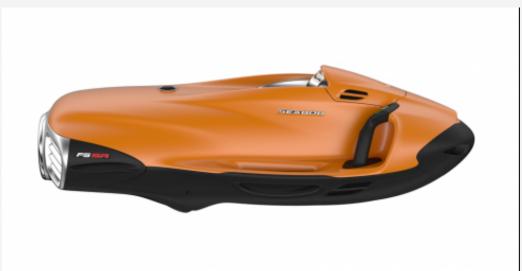

## DESCRIPTION

The most powerful vehicle. The SEABOB F5 SR is the most powerful vehicle in the SEABOB F5 range. His performances are quite unique. The SEABOB F5 SR's E-Jet Power system delivers an impressive 745 Newton thrust. This engine has 7 speeds. The lower speeds allow you to walk quietly underwater. On the other hand, the higher speeds will make you feel the surprising propulsion power of the F5 SR underwater. In addition to the power of its engine, the SEABOB F5 SR also offers a whole series of special equipment. It is standard equipped with the SEABOB camera system, including two on-board cameras, as well as an integrated storage system with a Wi-Fi transmission module. In addition, the SEABOB F5 SR is standard equipped with the Chrome premium pack. The SEABOB F5 SR can, however, benefit from any finish, to choose from our entire range of colors, at no additional cost. The SEABOB F5 SR also has two ailerons located at the rear, for more stability. These fins further improve its underwater maneuverability, while highlighting its sporting character.