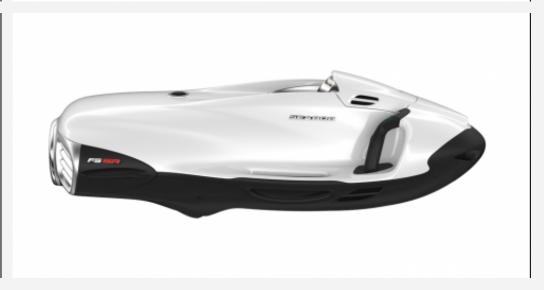

## DESCRIPTION

The most powerful vehicle. The SEABOB F5 SR is the most powerful vehicle in the SEABOB F5 range. His performances are quite unique. The SEABOB F5 SR's E-Jet Power system delivers an impressive 745 Newton thrust. This engine has 7 speeds. The lower speeds allow you to walk quietly underwater. On the other hand, the higher speeds will make you feel the surprising propulsion power of the F5 SR underwater. In addition to the power of its engine, the SEABOB F5 SR also offers a whole series of special equipment. It is standard equipped with the SEABOB camera system, including two on-board cameras, as well as an integrated storage system with a Wi-Fi transmission module. In addition, the SEABOB F5 SR is standard equipped with the Chrome premium pack. The SEABOB F5 SR can, however, benefit from any finish, to choose from our entire range of colors, at no additional cost. The SEABOB F5 SR also has two ailerons located at the rear, for more stability. These fins further improve its underwater maneuverability, while highlighting its sporting character.