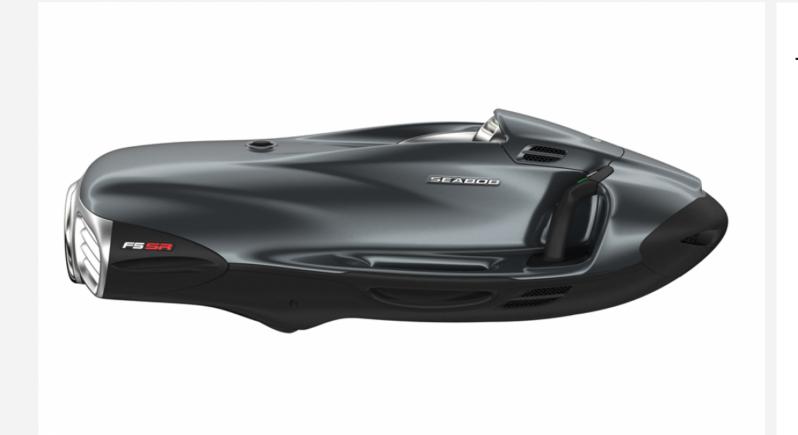

## DESCRIPTION

The most powerful vehicle. The SEABOB F5 SR is the most powerful vehicle in the SEABOB F5 range. His performances are quite unique. The SEABOB F5 SR's E-Jet Power system delivers an impressive 745 Newton thrust. This engine has 7 speeds. The lower speeds allow you to walk quietly underwater. On the other hand, the higher speeds will make you feel the surprising propulsion power of the F5 SR underwater. In addition to the power of its engine, the SEABOB F5 SR also offers a whole series of special equipment. It is standard equipped with the SEABOB camera system, including two on-board cameras, as well as an integrated storage system with a Wi-Fi transmission module. In addition, the SEABOB F5 SR is standard equipped with the Chrome premium pack. The SEABOB F5 SR can, however, benefit from any finish, to choose from our entire range of colors, at no additional cost. The SEABOB F5 SR also has two ailerons located at the rear, for more stability. These fins further improve its underwater maneuverability, while highlighting its sporting character.