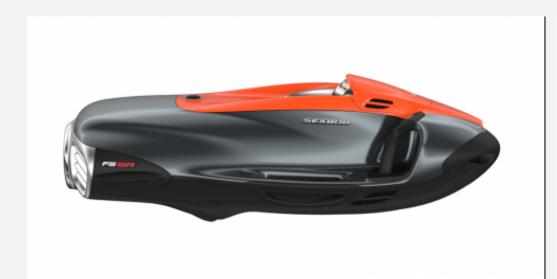

## DESCRIPTION

The most powerful vehicle. The SEABOB F5 SR is the most powerful vehicle in the SEABOB F5 range. His performances are quite unique. The SEABOB F5 SR's E-Jet Power system delivers an impressive 745 Newton thrust. This engine has 7 speeds. The lower speeds allow you to walk quietly underwater. On the other hand, the higher speeds will make you feel the surprising propulsion power of the F5 SR underwater. In addition to the power of its engine, the SEABOB F5 SR also offers a whole series of special equipment. It is standard equipped with the SEABOB camera system, including two on-board cameras, as well as an integrated storage system with a Wi-Fi transmission module. In addition, the SEABOB F5 SR is standard equipped with the Chrome premium pack. The SEABOB F5 SR can, however, benefit from any finish, to choose from our entire range of colors, at no additional cost. The SEABOB F5 SR also has two ailerons located at the rear, for more stability. These fins further improve its underwater maneuverability, while highlighting its sporting character.