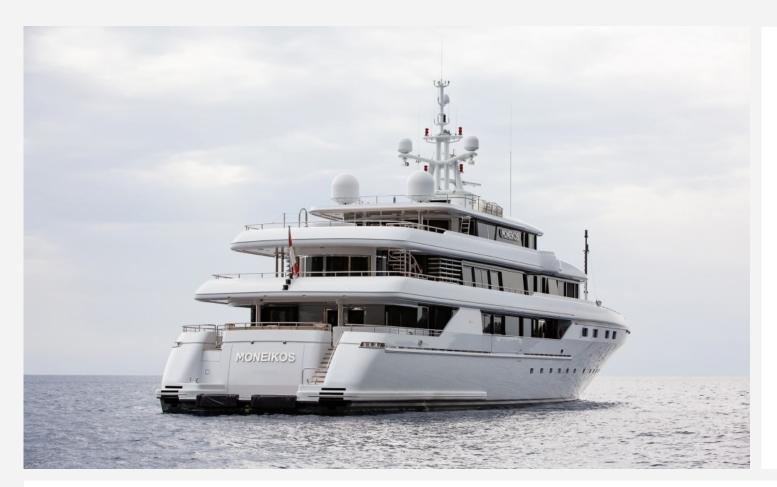

#### DESCRIPTION

This exceptional displacement superyacht Built in steel and aluminum by the reknowned shipyard Codecasa in Italy, is a kind of unique jewel and rare opportunity on the market now; a more than transatlantic range of 6000 NM will bring her owners anywhere in the world. With the recent 8 Mio Euros price reduction, this five deck with Master on the upper deck 1200GT has many points of attractivity. She is first of all in a superb aesthetical and technical status, maintained and used since new always private by her single and sole owner with lots of attention and without counting. She is VAT paid, built to the highest standard, got slightly used with less than 4000 hours on engines since her launch, plus she got some extensive refits in 2018 and 2020. She accommodates 16 Guests in 7 large cabins, plus a master cabin on the upper deck with her private terrrasse. Her smoot and rich interior is intemporal, she is equipped with a Gym and an elevator to serve all decks, her garage at the aft is also meant to received two large tenders of 7meters and more, a must seen...