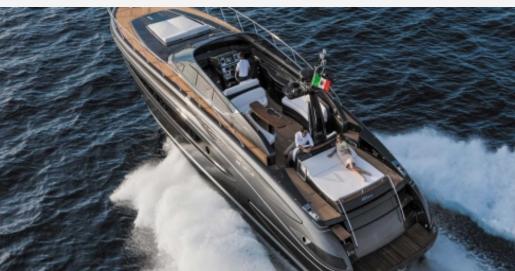

## DESCRIPTION

In order to fully appreciate the majestic uniqueness of this yacht, we need to read the words of Riva yacht designer Mauro Micheli: "The aesthetic idea is important but I have no interest whatsoever in aesthetics. I am not interested in design in itself, I don't even like it. The dream is far more important, and behind the design there must be an entire situation that helps the dream to express itself. Lightness is crucial." And although it may seem odd to focus on lightness when talking about a twenty-metre long open yacht with a displacement of thirty tons, you will change your mind when you lower the handle and see how light the bow is on the water as it cuts through the waves and how low it stays, offering a perfect view to the person driving it. Created according to the lines of the Vertigo, a highly successful Riva classic, the 63' Virtus is an unmatched open yacht in terms of its class, elegance and clean lines. A host of details express Riva's inimitable elegance, including skilfully concealed mooring cleats and electric winches to achieve a seamless aesthetic effect, the vast but beautifully finished foredeck to convey a sense of sober elegance, and the functional yet superbly designed signal mast. 63' Virtus is an open yacht even when it comes to the interiors, from the huge cockpit through to spaces that offer a sumptuous and unforgettable liveability. Part of their charm comes from the use of contrasting colours and materials, such as the pale shades of the oak alternating with the dark leather, and the juxtaposition of matt and polished varnishes - all in all a special gift to the five senses. Cruising comfort, too, is outstanding, with no perceptible vibration and negligible noise levels when travelling at a top speed of 40.5 knots thanks to innovative engine silencing systems.