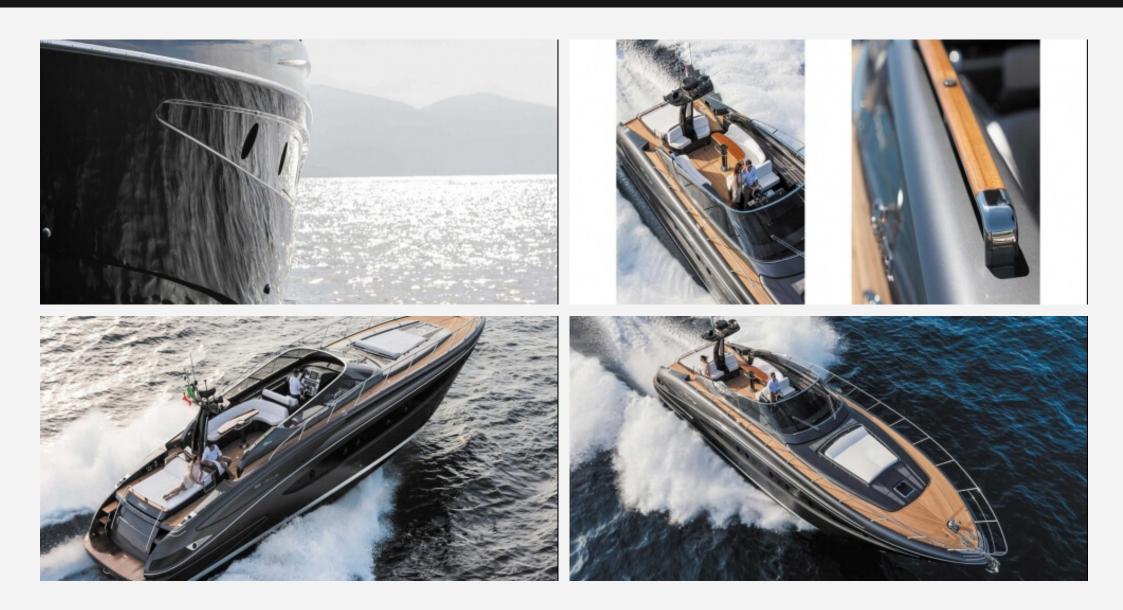

## DESCRIPTION

In order to fully appreciate the majestic uniqueness of this yacht, we need to read the words of Riva yacht designer Mauro Micheli: "The aesthetic idea is important but I have no interest whatsoever in aesthetics. I am not interested in design in itself, I don't even like it. The dream is far more important, and behind the design there must be an entire situation that helps the dream to express itself. Lightness is crucial." And although it may seem odd to focus on lightness when talking about a twenty-metre long open yacht with a displacement of thirty tons, you will change your mind when you lower the handle and see how light the bow is on the water as it cuts through the waves and how low it stays, offering a perfect view to the person driving it. Created according to the lines of the Vertigo, a highly successful Riva classic, the 63' Virtus is an unmatched open yacht in terms of its class, elegance and clean lines. A host of details express Riva's inimitable elegance, including skilfully concealed mooring cleats and electric winches to achieve a seamless aesthetic effect, the vast but beautifully finished foredeck to convey a sense of sober elegance, and the functional yet superbly designed signal mast. 63' Virtus is an open yacht even when it comes to the interiors, from the huge cockpit through to spaces that offer a sumptuous and unforgettable liveability. Part of their charm comes from the use of contrasting colours and materials, such as the pale shades of the oak alternating with the dark leather, and the juxtaposition of matt and polished varnishes - all in all a special gift to the five senses. Cruising comfort, too, is outstanding, with no perceptible vibration and negligible noise levels when travelling at a top speed of 40.5 knots thanks to innovative engine silencing systems.