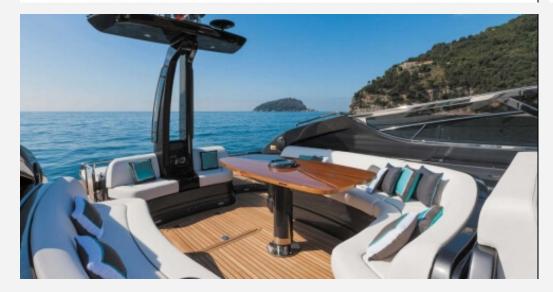

## DESCRIPTION

In order to fully appreciate the majestic uniqueness of this yacht, we need to read the words of Riva yacht designer Mauro Micheli: "The aesthetic idea is important but I have no interest whatsoever in aesthetics. I am not interested in design in itself, I don't even like it. The dream is far more important, and behind the design there must be an entire situation that helps the dream to express itself. Lightness is crucial." And although it may seem odd to focus on lightness when talking about a twenty-metre long open yacht with a displacement of thirty tons, you will change your mind when you lower the handle and see how light the bow is on the water as it cuts through the waves and how low it stays, offering a perfect view to the person driving it. Created according to the lines of the Vertigo, a highly successful Riva classic, the 63' Virtus is an unmatched open yacht in terms of its class, elegance and clean lines. A host of details express Riva's inimitable elegance, including skilfully concealed mooring cleats and electric winches to achieve a seamless aesthetic effect, the vast but beautifully finished foredeck to convey a sense of sober elegance, and the functional yet superbly designed signal mast. 63' Virtus is an open yacht even when it comes to the interiors, from the huge cockpit through to spaces that offer a sumptuous and unforgettable liveability. Part of their charm comes from the use of contrasting colours and materials, such as the pale shades of the oak alternating with the dark leather, and the juxtaposition of matt and polished varnishes - all in all a special gift to the five senses. Cruising comfort, too, is outstanding, with no perceptible vibration and negligible noise levels when travelling at a top speed of 40.5 knots thanks to innovative engine silencing systems.