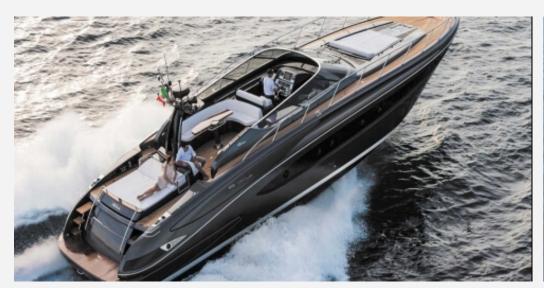

## DESCRIPTION

In order to fully appreciate the majestic uniqueness of this yacht, we need to read the words of Riva yacht designer Mauro Micheli: "The aesthetic idea is important but I have no interest whatsoever in aesthetics. I am not interested in design in itself, I don't even like it. The dream is far more important, and behind the design there must be an entire situation that helps the dream to express itself. Lightness is crucial." And although it may seem odd to focus on lightness when talking about a twenty-metre long open yacht with a displacement of thirty tons, you will change your mind when you lower the handle and see how light the bow is on the water as it cuts through the waves and how low it stays, offering a perfect view to the person driving it. Created according to the lines of the Vertigo, a highly successful Riva classic, the 63' Virtus is an unmatched open yacht in terms of its class, elegance and clean lines. A host of details express Riva's inimitable elegance, including skilfully concealed mooring cleats and electric winches to achieve a seamless aesthetic effect, the vast but beautifully finished foredeck to convey a sense of sober elegance, and the functional yet superbly designed signal mast. 63' Virtus is an open yacht even when it comes to the interiors, from the huge cockpit through to spaces that offer a sumptuous and unforgettable liveability. Part of their charm comes from the use of contrasting colours and materials, such as the pale shades of the oak alternating with the dark leather, and the juxtaposition of matt and polished varnishes - all in all a special gift to the five senses. Cruising comfort, too, is outstanding, with no perceptible vibration and negligible noise levels when travelling at a top speed of 40.5 knots thanks to innovative engine silencing systems.