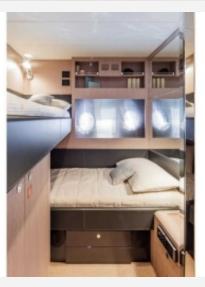

## SPECIFICATIONS

| DIMENSIONS           Length         19.57 M / 64'20"         ACCOMOPATIONS         4.80 M / 15'75"           Sleeps         6 guests         Berths         2 simple, 2 double           Bathroom         3         Crew         1           Crew Berths         1         V-Drive           Engine Maker         MAN         Drive         V-Drive           Number of Engines         2         Propulsion Mode         Diesel           Engine(s) power         1,400.00 hp         Engine(s) model         MAN V12-1400           Gearboxes/Transmission         ZF         PERFOXANCES           Cruising Speed         40.50 knots         Max Speed         35.00 knots           Range         255.00 NM | SPECIFICATIONS         |                                  |                 |                                |  |  |
|------------------------------------------------------------------------------------------------------------------------------------------------------------------------------------------------------------------------------------------------------------------------------------------------------------------------------------------------------------------------------------------------------------------------------------------------------------------------------------------------------------------------------------------------------------------------------------------------------------------------------------------------------------------------------------------------------------------|------------------------|----------------------------------|-----------------|--------------------------------|--|--|
| Sleeps 6 guests Berths 2 simple, 2 double  Bathroom 3 Crew 1 Crew Berths 1 Engine Maker MAN Drive V-Drive  Number of Engines 2 Propulsion Mode Diesel  Engine(s) power 1,400.00 hp Engine(s) model MAN V12- 1400  Gearboxes/Transmission ZF  PERFORMANCES  Cruising Speed 40.50 knots Max Speed 35.00 knots                                                                                                                                                                                                                                                                                                                                                                                                      | Dimensions             |                                  |                 |                                |  |  |
| Bathroom 3 Crew Crew Crew Crew Berths Engine Maker MAN Drive V-Drive  Number of Engines 2 Propulsion Mode Diesel  Engine(s) power 1,400.00 hp Engine(s) model MAN V12-1400  Gearboxes/Transmission ZF  PERFORMANCES  Cruising Speed 40.50 knots Max Speed 35.00 knots                                                                                                                                                                                                                                                                                                                                                                                                                                            | Length                 | 19.57 M / 64'20"                 | Accomodations   | 4.80 M / 15'75"                |  |  |
| Crew Berths1Engine MakerMANDriveV-DriveNumber of Engines2Propulsion ModeDieselEngine(s) power1,400.00 hpEngine(s) modelMAN V12- 1400PERFOXBANCESCruising Speed40.50 knotsMax Speed35.00 knots                                                                                                                                                                                                                                                                                                                                                                                                                                                                                                                    | Sleeps                 | 6 guests                         | Berths          | 2 simple, 2 double             |  |  |
| Engine MakerMANDriveV-DriveNumber of Engines2Propulsion ModeDieselEngine(s) power1,400.00 hpEngine(s) modelMAN V12- 1400Gearboxes/TransmissionZFPERFORMANCESCruising Speed40.50 knotsMax Speed35.00 knots                                                                                                                                                                                                                                                                                                                                                                                                                                                                                                        | Bathroom               | 3                                | Crew            | 1                              |  |  |
| Number of Engines       2       Propulsion Mode       Diesel         Engine(s) power       1,400.00 hp       Engine(s) model       MAN V12- 1400         Gearboxes/Transmission       ZF         PERFORMANCES         Cruising Speed       40.50 knots       Max Speed       35.00 knots                                                                                                                                                                                                                                                                                                                                                                                                                         | Crew Berths            | 1                                |                 |                                |  |  |
| Engine(s) power     1,400.00 hp     Engine(s) model     MAN V12- 1400       Gearboxes/Transmission     ZF       PERFORMANCES       Cruising Speed     40.50 knots     Max Speed     35.00 knots                                                                                                                                                                                                                                                                                                                                                                                                                                                                                                                  | Engine Maker           | MAN                              | Drive           | V-Drive                        |  |  |
| Gearboxes/Transmission     ZF       PERFORMANCES       Cruising Speed     40.50 knots     Max Speed     35.00 knots                                                                                                                                                                                                                                                                                                                                                                                                                                                                                                                                                                                              | Number of Engines      | 2                                | Propulsion Mode | Diesel                         |  |  |
| PERFORMANCES  Cruising Speed 40.50 knots Max Speed 35.00 knots                                                                                                                                                                                                                                                                                                                                                                                                                                                                                                                                                                                                                                                   | Engine(s) power        | 1,400.00 hp                      | Engine(s) model | MAN V12- 1400                  |  |  |
| Cruising Speed 40.50 knots Max Speed 35.00 knots                                                                                                                                                                                                                                                                                                                                                                                                                                                                                                                                                                                                                                                                 | Gearboxes/Transmission | ZF                               |                 |                                |  |  |
|                                                                                                                                                                                                                                                                                                                                                                                                                                                                                                                                                                                                                                                                                                                  | Performances           |                                  |                 |                                |  |  |
| <b>Range</b> 255.00 NM                                                                                                                                                                                                                                                                                                                                                                                                                                                                                                                                                                                                                                                                                           | Cruising Speed         | 40.50 knots                      | Max Speed       | 35.00 knots                    |  |  |
|                                                                                                                                                                                                                                                                                                                                                                                                                                                                                                                                                                                                                                                                                                                  | Range                  | 255.00 NM                        |                 |                                |  |  |
| Tankages                                                                                                                                                                                                                                                                                                                                                                                                                                                                                                                                                                                                                                                                                                         |                        |                                  |                 |                                |  |  |
| <b>Fuel</b> 3,200.00 liters / 844.80 US gals <b>Water</b> 660.00 liters / 174.24 US gals                                                                                                                                                                                                                                                                                                                                                                                                                                                                                                                                                                                                                         | Fuel                   | 3,200.00 liters / 844.80 US gals | Water           | 660.00 liters / 174.24 US gals |  |  |