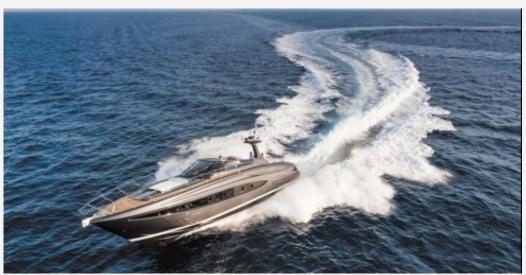

## DESCRIPTION

In order to fully appreciate the majestic uniqueness of this yacht, we need to read the words of Riva yacht designer Mauro Micheli: "The aesthetic idea is important but I have no interest whatsoever in aesthetics. I am not interested in design in itself, I don't even like it. The dream is far more important, and behind the design there must be an entire situation that helps the dream to express itself. Lightness is crucial." And although it may seem odd to focus on lightness when talking about a twenty-metre long open yacht with a displacement of thirty tons, you will change your mind when you lower the handle and see how light the bow is on the water as it cuts through the waves and how low it stays, offering a perfect view to the person driving it. Created according to the lines of the Vertigo, a highly successful Riva classic, the 63' Virtus is an unmatched open yacht in terms of its class, elegance and clean lines. A host of details express Riva's inimitable elegance, including skilfully concealed mooring cleats and electric winches to achieve a seamless aesthetic effect, the vast but beautifully finished foredeck to convey a sense of sober elegance, and the functional yet superbly designed signal mast. 63' Virtus is an open yacht even when it comes to the interiors, from the huge cockpit through to spaces that offer a sumptuous and unforgettable liveability. Part of their charm comes from the use of contrasting colours and materials, such as the pale shades of the oak alternating with the dark leather, and the juxtaposition of matt and polished varnishes - all in all a special gift to the five senses. Cruising comfort, too, is outstanding, with no perceptible vibration and negligible noise levels when travelling at a top speed of 40.5 knots thanks to innovative engine silencing systems.