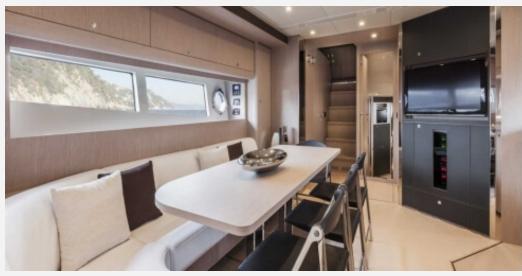

## DESCRIPTION

In order to fully appreciate the majestic uniqueness of this yacht, we need to read the words of Riva yacht designer Mauro Micheli: "The aesthetic idea is important but I have no interest whatsoever in aesthetics. I am not interested in design in itself, I don't even like it. The dream is far more important, and behind the design there must be an entire situation that helps the dream to express itself. Lightness is crucial." And although it may seem odd to focus on lightness when talking about a twenty-metre long open yacht with a displacement of thirty tons, you will change your mind when you lower the handle and see how light the bow is on the water as it cuts through the waves and how low it stays, offering a perfect view to the person driving it. Created according to the lines of the Vertigo, a highly successful Riva classic, the 63' Virtus is an unmatched open yacht in terms of its class, elegance and clean lines. A host of details express Riva's inimitable elegance, including skilfully concealed mooring cleats and electric winches to achieve a seamless aesthetic effect, the vast but beautifully finished foredeck to convey a sense of sober elegance, and the functional yet superbly designed signal mast. 63' Virtus is an open yacht even when it comes to the interiors, from the huge cockpit through to spaces that offer a sumptuous and unforgettable liveability. Part of their charm comes from the use of contrasting colours and materials, such as the pale shades of the oak alternating with the dark leather, and the juxtaposition of matt and polished varnishes - all in all a special gift to the five senses. Cruising comfort, too, is outstanding, with no perceptible vibration and negligible noise levels when travelling at a top speed of 40.5 knots thanks to innovative engine silencing systems.