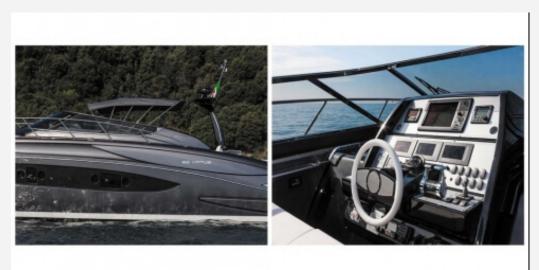

## DESCRIPTION

In order to fully appreciate the majestic uniqueness of this yacht, we need to read the words of Riva yacht designer Mauro Micheli: "The aesthetic idea is important but I have no interest whatsoever in aesthetics. I am not interested in design in itself, I don't even like it. The dream is far more important, and behind the design there must be an entire situation that helps the dream to express itself. Lightness is crucial." And although it may seem odd to focus on lightness when talking about a twenty-metre long open yacht with a displacement of thirty tons, you will change your mind when you lower the handle and see how light the bow is on the water as it cuts through the waves and how low it stays, offering a perfect view to the person driving it. Created according to the lines of the Vertigo, a highly successful Riva classic, the 63' Virtus is an unmatched open yacht in terms of its class, elegance and clean lines. A host of details express Riva's inimitable elegance, including skilfully concealed mooring cleats and electric winches to achieve a seamless aesthetic effect, the vast but beautifully finished foredeck to convey a sense of sober elegance, and the functional yet superbly designed signal mast. 63' Virtus is an open yacht even when it comes to the interiors, from the huge cockpit through to spaces that offer a sumptuous and unforgettable liveability. Part of their charm comes from the use of contrasting colours and materials, such as the pale shades of the oak alternating with the dark leather, and the juxtaposition of matt and polished varnishes - all in all a special gift to the five senses. Cruising comfort, too, is outstanding, with no perceptible vibration and negligible noise levels when travelling at a top speed of 40.5 knots thanks to innovative engine silencing systems.