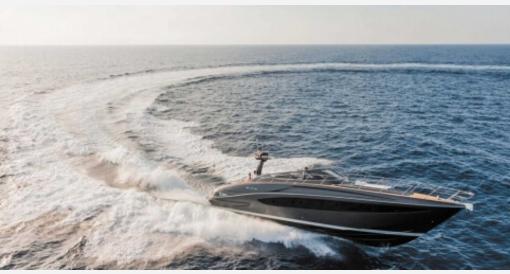

## DESCRIPTION

In order to fully appreciate the majestic uniqueness of this yacht, we need to read the words of Riva yacht designer Mauro Micheli: "The aesthetic idea is important but I have no interest whatsoever in aesthetics. I am not interested in design in itself, I don't even like it. The dream is far more important, and behind the design there must be an entire situation that helps the dream to express itself. Lightness is crucial." And although it may seem odd to focus on lightness when talking about a twenty-metre long open yacht with a displacement of thirty tons, you will change your mind when you lower the handle and see how light the bow is on the water as it cuts through the waves and how low it stays, offering a perfect view to the person driving it. Created according to the lines of the Vertigo, a highly successful Riva classic, the 63' Virtus is an unmatched open yacht in terms of its class, elegance and clean lines. A host of details express Riva's inimitable elegance, including skilfully concealed mooring cleats and electric winches to achieve a seamless aesthetic effect, the vast but beautifully finished foredeck to convey a sense of sober elegance, and the functional yet superbly designed signal mast. 63' Virtus is an open yacht even when it comes to the interiors, from the huge cockpit through to spaces that offer a sumptuous and unforgettable liveability. Part of their charm comes from the use of contrasting colours and materials, such as the pale shades of the oak alternating with the dark leather, and the juxtaposition of matt and polished varnishes - all in all a special gift to the five senses. Cruising comfort, too, is outstanding, with no perceptible vibration and negligible noise levels when travelling at a top speed of 40.5 knots thanks to innovative engine silencing systems.