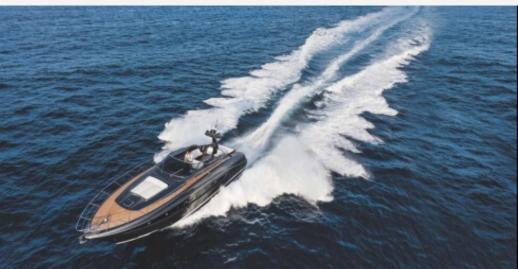

## DESCRIPTION

In order to fully appreciate the majestic uniqueness of this yacht, we need to read the words of Riva yacht designer Mauro Micheli: "The aesthetic idea is important but I have no interest whatsoever in aesthetics. I am not interested in design in itself, I don't even like it. The dream is far more important, and behind the design there must be an entire situation that helps the dream to express itself. Lightness is crucial." And although it may seem odd to focus on lightness when talking about a twenty-metre long open yacht with a displacement of thirty tons, you will change your mind when you lower the handle and see how light the bow is on the water as it cuts through the waves and how low it stays, offering a perfect view to the person driving it. Created according to the lines of the Vertigo, a highly successful Riva classic, the 63' Virtus is an unmatched open yacht in terms of its class, elegance and clean lines. A host of details express Riva's inimitable elegance, including skilfully concealed mooring cleats and electric winches to achieve a seamless aesthetic effect, the vast but beautifully finished foredeck to convey a sense of sober elegance, and the functional yet superbly designed signal mast. 63' Virtus is an open yacht even when it comes to the interiors, from the huge cockpit through to spaces that offer a sumptuous and unforgettable liveability. Part of their charm comes from the use of contrasting colours and materials, such as the pale shades of the oak alternating with the dark leather, and the juxtaposition of matt and polished varnishes - all in all a special gift to the five senses. Cruising comfort, too, is outstanding, with no perceptible vibration and negligible noise levels when travelling at a top speed of 40.5 knots thanks to innovative engine silencing systems.