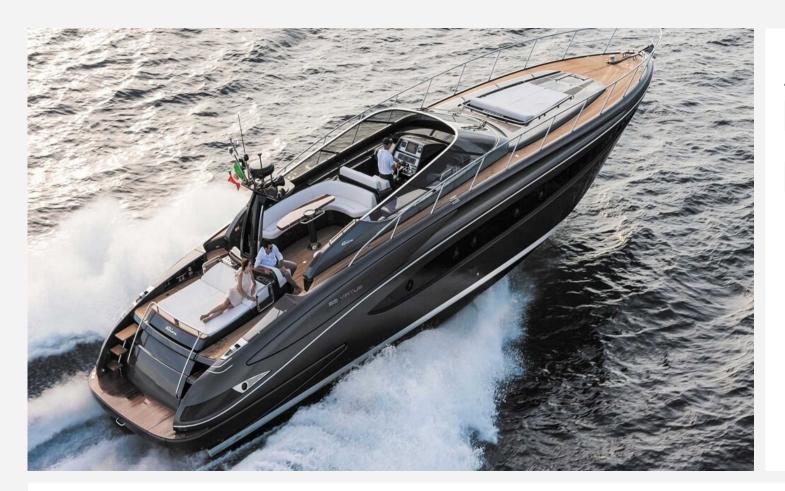

## DESCRIPTION

In order to fully appreciate the majestic uniqueness of this yacht, we need to read the words of Riva yacht designer Mauro Micheli: "The aesthetic idea is important but I have no interest whatsoever in aesthetics. I am not interested in design in itself, I don't even like it. The dream is far more important, and behind the design there must be an entire situation that helps the dream to express itself. Lightness is crucial." And although it may seem odd to focus on lightness when talking about a twenty-metre long open yacht with a displacement of thirty tons, you will change your mind when you lower the handle and see how light the bow is on the water as it cuts through the waves and how low it stays, offering a perfect view to the person driving it. Created according to the lines of the Vertigo, a highly successful Riva classic, the 63' Virtus is an unmatched open yacht in terms of its class, elegance and clean lines. A host of details express Riva's inimitable elegance, including skilfully concealed mooring cleats and electric winches to achieve a seamless aesthetic effect, the vast but beautifully finished foredeck to convey a sense of sober elegance, and the functional yet superbly designed signal mast. 63' Virtus is an open yacht even when it comes to the interiors, from the huge cockpit through to spaces that offer a sumptuous and unforgettable liveability. Part of their charm comes from the use of contrasting colours and materials, such as the pale shades of the oak alternating with the dark leather, and the juxtaposition of matt and polished varnishes - all in all a special gift to the five senses. Cruising comfort, too, is outstanding, with no perceptible vibration and negligible noise levels when travelling at a top speed of 40.5 knots thanks to innovative engine silencing systems.