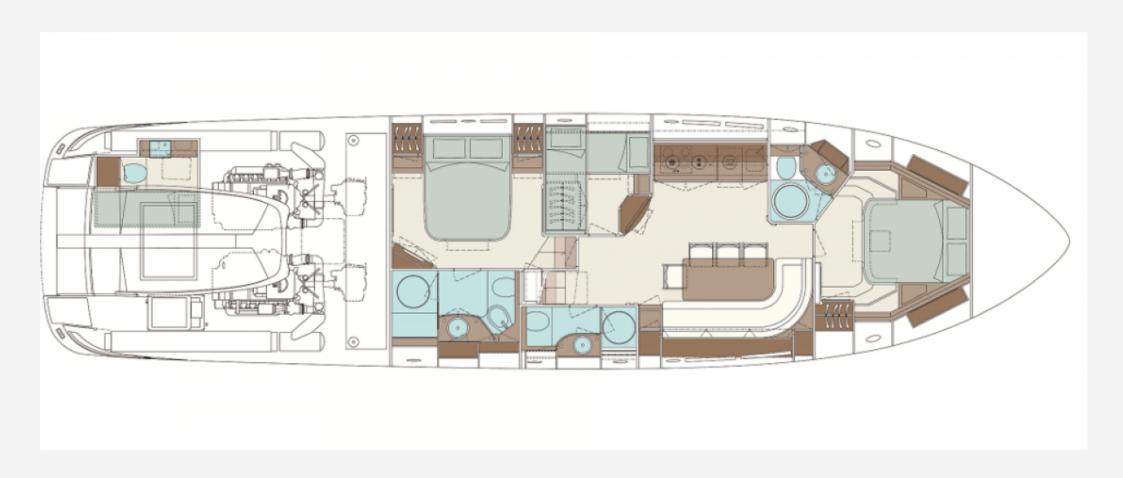

## SPECIFICATIONS

| DIMENSIONS           Length         19.57 M / 64'20"         ACCOMOPATIONS         4.80 M / 15'75"           Sleeps         6 guests         Berths         2 simple, 2 double           Bathroom         3         Crew         1           Crew Berths         1         V-Drive           Engine Maker         MAN         Drive         V-Drive           Number of Engines         2         Propulsion Mode         Diesel           Engine(s) power         1,400.00 hp         Engine(s) model         MAN V12-1400           Gearboxes/Transmission         ZF         PERFOXANCES           Cruising Speed         40.50 knots         Max Speed         35.00 knots           Range         255.00 NM | SPECIFICATIONS         |                                  |                 |                                |  |  |
|------------------------------------------------------------------------------------------------------------------------------------------------------------------------------------------------------------------------------------------------------------------------------------------------------------------------------------------------------------------------------------------------------------------------------------------------------------------------------------------------------------------------------------------------------------------------------------------------------------------------------------------------------------------------------------------------------------------|------------------------|----------------------------------|-----------------|--------------------------------|--|--|
| Sleeps 6 guests Berths 2 simple, 2 double  Bathroom 3 Crew 1 Crew Berths 1 Engine Maker MAN Drive V-Drive  Number of Engines 2 Propulsion Mode Diesel  Engine(s) power 1,400.00 hp Engine(s) model MAN V12- 1400  Gearboxes/Transmission ZF  PERFORMANCES  Cruising Speed 40.50 knots Max Speed 35.00 knots                                                                                                                                                                                                                                                                                                                                                                                                      | Dimensions             |                                  |                 |                                |  |  |
| Bathroom 3 Crew Crew Crew Crew Berths Engine Maker MAN Drive V-Drive  Number of Engines 2 Propulsion Mode Diesel  Engine(s) power 1,400.00 hp Engine(s) model MAN V12-1400  Gearboxes/Transmission ZF  PERFORMANCES  Cruising Speed 40.50 knots Max Speed 35.00 knots                                                                                                                                                                                                                                                                                                                                                                                                                                            | Length                 | 19.57 M / 64'20"                 | Accomodations   | 4.80 M / 15'75"                |  |  |
| Crew Berths1Engine MakerMANDriveV-DriveNumber of Engines2Propulsion ModeDieselEngine(s) power1,400.00 hpEngine(s) modelMAN V12- 1400PERFOXBANCESCruising Speed40.50 knotsMax Speed35.00 knots                                                                                                                                                                                                                                                                                                                                                                                                                                                                                                                    | Sleeps                 | 6 guests                         | Berths          | 2 simple, 2 double             |  |  |
| Engine MakerMANDriveV-DriveNumber of Engines2Propulsion ModeDieselEngine(s) power1,400.00 hpEngine(s) modelMAN V12- 1400Gearboxes/TransmissionZFPERFORMANCESCruising Speed40.50 knotsMax Speed35.00 knots                                                                                                                                                                                                                                                                                                                                                                                                                                                                                                        | Bathroom               | 3                                | Crew            | 1                              |  |  |
| Number of Engines       2       Propulsion Mode       Diesel         Engine(s) power       1,400.00 hp       Engine(s) model       MAN V12- 1400         Gearboxes/Transmission       ZF         PERFORMANCES         Cruising Speed       40.50 knots       Max Speed       35.00 knots                                                                                                                                                                                                                                                                                                                                                                                                                         | Crew Berths            | 1                                |                 |                                |  |  |
| Engine(s) power     1,400.00 hp     Engine(s) model     MAN V12- 1400       Gearboxes/Transmission     ZF       PERFORMANCES       Cruising Speed     40.50 knots     Max Speed     35.00 knots                                                                                                                                                                                                                                                                                                                                                                                                                                                                                                                  | Engine Maker           | MAN                              | Drive           | V-Drive                        |  |  |
| Gearboxes/Transmission     ZF       PERFORMANCES       Cruising Speed     40.50 knots     Max Speed     35.00 knots                                                                                                                                                                                                                                                                                                                                                                                                                                                                                                                                                                                              | Number of Engines      | 2                                | Propulsion Mode | Diesel                         |  |  |
| PERFORMANCES  Cruising Speed 40.50 knots Max Speed 35.00 knots                                                                                                                                                                                                                                                                                                                                                                                                                                                                                                                                                                                                                                                   | Engine(s) power        | 1,400.00 hp                      | Engine(s) model | MAN V12- 1400                  |  |  |
| Cruising Speed 40.50 knots Max Speed 35.00 knots                                                                                                                                                                                                                                                                                                                                                                                                                                                                                                                                                                                                                                                                 | Gearboxes/Transmission | ZF                               |                 |                                |  |  |
|                                                                                                                                                                                                                                                                                                                                                                                                                                                                                                                                                                                                                                                                                                                  | Performances           |                                  |                 |                                |  |  |
| <b>Range</b> 255.00 NM                                                                                                                                                                                                                                                                                                                                                                                                                                                                                                                                                                                                                                                                                           | Cruising Speed         | 40.50 knots                      | Max Speed       | 35.00 knots                    |  |  |
|                                                                                                                                                                                                                                                                                                                                                                                                                                                                                                                                                                                                                                                                                                                  | Range                  | 255.00 NM                        |                 |                                |  |  |
| Tankages                                                                                                                                                                                                                                                                                                                                                                                                                                                                                                                                                                                                                                                                                                         |                        |                                  |                 |                                |  |  |
| <b>Fuel</b> 3,200.00 liters / 844.80 US gals <b>Water</b> 660.00 liters / 174.24 US gals                                                                                                                                                                                                                                                                                                                                                                                                                                                                                                                                                                                                                         | Fuel                   | 3,200.00 liters / 844.80 US gals | Water           | 660.00 liters / 174.24 US gals |  |  |