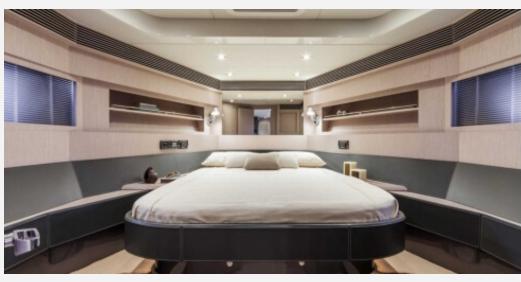

## DESCRIPTION

In order to fully appreciate the majestic uniqueness of this yacht, we need to read the words of Riva yacht designer Mauro Micheli: "The aesthetic idea is important but I have no interest whatsoever in aesthetics. I am not interested in design in itself, I don't even like it. The dream is far more important, and behind the design there must be an entire situation that helps the dream to express itself. Lightness is crucial." And although it may seem odd to focus on lightness when talking about a twenty-metre long open yacht with a displacement of thirty tons, you will change your mind when you lower the handle and see how light the bow is on the water as it cuts through the waves and how low it stays, offering a perfect view to the person driving it. Created according to the lines of the Vertigo, a highly successful Riva classic, the 63' Virtus is an unmatched open yacht in terms of its class, elegance and clean lines. A host of details express Riva's inimitable elegance, including skilfully concealed mooring cleats and electric winches to achieve a seamless aesthetic effect, the vast but beautifully finished foredeck to convey a sense of sober elegance, and the functional yet superbly designed signal mast. 63' Virtus is an open yacht even when it comes to the interiors, from the huge cockpit through to spaces that offer a sumptuous and unforgettable liveability. Part of their charm comes from the use of contrasting colours and materials, such as the pale shades of the oak alternating with the dark leather, and the juxtaposition of matt and polished varnishes - all in all a special gift to the five senses. Cruising comfort, too, is outstanding, with no perceptible vibration and negligible noise levels when travelling at a top speed of 40.5 knots thanks to innovative engine silencing systems.