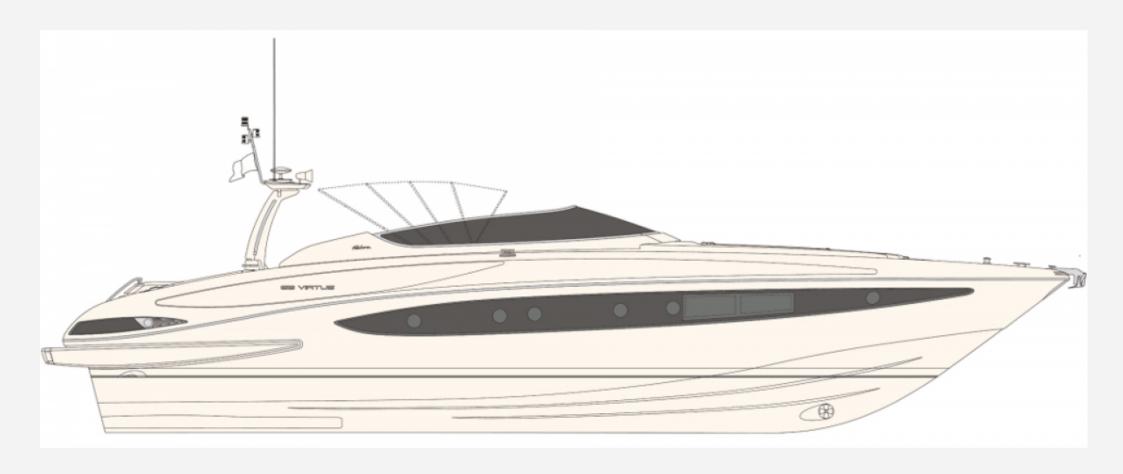

## MAIN CHARACTERISTICS

| Length       | 19.57 M / 64'20" |
|--------------|------------------|
| Beam         | 4.80 M / 15'75"  |
| Draft        | 1.60 M / 5'25"   |
| Displacement | 27.70 tons       |

## DESCRIPTION

In order to fully appreciate the majestic uniqueness of this yacht, we need to read the words of Riva yacht designer Mauro Micheli: "The aesthetic idea is important but I have no interest whatsoever in aesthetics. I am not interested in design in itself, I don't even like it. The dream is far more important, and behind the design there must be an entire situation that helps the dream to express itself. Lightness is crucial." And although it may seem odd to focus on lightness when talking about a twenty-metre long open yacht with a displacement of thirty tons, you will change your mind when you lower the handle and see how light the bow is on the water as it cuts through the waves and how low it stays, offering a perfect view to the person driving it. Created according to the lines of the Vertigo, a highly successful Riva classic, the 63' Virtus is an unmatched open yacht in terms of its class, elegance and clean lines. A host of details express Riva's inimitable elegance, including skilfully concealed mooring cleats and electric winches to achieve a seamless aesthetic effect, the vast but beautifully finished foredeck to convey a sense of sober elegance, and the functional yet superbly designed signal mast. 63' Virtus is an open yacht even when it comes to the interiors, from the huge cockpit through to spaces that offer a sumptuous and unforgettable liveability. Part of their charm comes from the use of contrasting colours and materials, such as the pale shades of the oak alternating with the dark leather, and the juxtaposition of matt and polished varnishes - all in all a special gift to the five senses. Cruising comfort, too, is outstanding, with no perceptible vibration and negligible noise levels when travelling at a top speed of 40.5 knots thanks to innovative engine silencing systems.