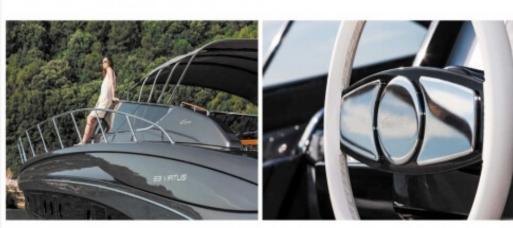

## DESCRIPTION

In order to fully appreciate the majestic uniqueness of this yacht, we need to read the words of Riva yacht designer Mauro Micheli: "The aesthetic idea is important but I have no interest whatsoever in aesthetics. I am not interested in design in itself, I don't even like it. The dream is far more important, and behind the design there must be an entire situation that helps the dream to express itself. Lightness is crucial." And although it may seem odd to focus on lightness when talking about a twenty-metre long open yacht with a displacement of thirty tons, you will change your mind when you lower the handle and see how light the bow is on the water as it cuts through the waves and how low it stays, offering a perfect view to the person driving it. Created according to the lines of the Vertigo, a highly successful Riva classic, the 63' Virtus is an unmatched open yacht in terms of its class, elegance and clean lines. A host of details express Riva's inimitable elegance, including skilfully concealed mooring cleats and electric winches to achieve a seamless aesthetic effect, the vast but beautifully finished foredeck to convey a sense of sober elegance, and the functional yet superbly designed signal mast. 63' Virtus is an open yacht even when it comes to the interiors, from the huge cockpit through to spaces that offer a sumptuous and unforgettable liveability. Part of their charm comes from the use of contrasting colours and materials, such as the pale shades of the oak alternating with the dark leather, and the juxtaposition of matt and polished varnishes - all in all a special gift to the five senses. Cruising comfort, too, is outstanding, with no perceptible vibration and negligible noise levels when travelling at a top speed of 40.5 knots thanks to innovative engine silencing systems.