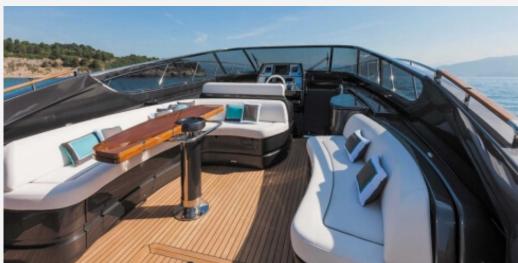

## DESCRIPTION

In order to fully appreciate the majestic uniqueness of this yacht, we need to read the words of Riva yacht designer Mauro Micheli: "The aesthetic idea is important but I have no interest whatsoever in aesthetics. I am not interested in design in itself, I don't even like it. The dream is far more important, and behind the design there must be an entire situation that helps the dream to express itself. Lightness is crucial." And although it may seem odd to focus on lightness when talking about a twenty-metre long open yacht with a displacement of thirty tons, you will change your mind when you lower the handle and see how light the bow is on the water as it cuts through the waves and how low it stays, offering a perfect view to the person driving it. Created according to the lines of the Vertigo, a highly successful Riva classic, the 63' Virtus is an unmatched open yacht in terms of its class, elegance and clean lines. A host of details express Riva's inimitable elegance, including skilfully concealed mooring cleats and electric winches to achieve a seamless aesthetic effect, the vast but beautifully finished foredeck to convey a sense of sober elegance, and the functional yet superbly designed signal mast. 63' Virtus is an open yacht even when it comes to the interiors, from the huge cockpit through to spaces that offer a sumptuous and unforgettable liveability. Part of their charm comes from the use of contrasting colours and materials, such as the pale shades of the oak alternating with the dark leather, and the juxtaposition of matt and polished varnishes - all in all a special gift to the five senses. Cruising comfort, too, is outstanding, with no perceptible vibration and negligible noise levels when travelling at a top speed of 40.5 knots thanks to innovative engine silencing systems.