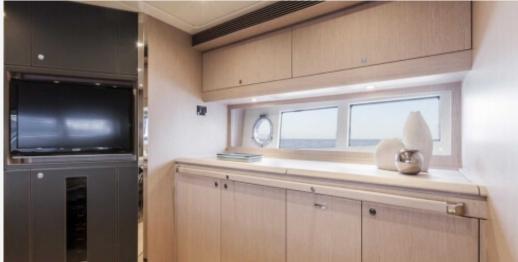

## DESCRIPTION

In order to fully appreciate the majestic uniqueness of this yacht, we need to read the words of Riva yacht designer Mauro Micheli: "The aesthetic idea is important but I have no interest whatsoever in aesthetics. I am not interested in design in itself, I don't even like it. The dream is far more important, and behind the design there must be an entire situation that helps the dream to express itself. Lightness is crucial." And although it may seem odd to focus on lightness when talking about a twenty-metre long open yacht with a displacement of thirty tons, you will change your mind when you lower the handle and see how light the bow is on the water as it cuts through the waves and how low it stays, offering a perfect view to the person driving it. Created according to the lines of the Vertigo, a highly successful Riva classic, the 63' Virtus is an unmatched open yacht in terms of its class, elegance and clean lines. A host of details express Riva's inimitable elegance, including skilfully concealed mooring cleats and electric winches to achieve a seamless aesthetic effect, the vast but beautifully finished foredeck to convey a sense of sober elegance, and the functional yet superbly designed signal mast. 63' Virtus is an open yacht even when it comes to the interiors, from the huge cockpit through to spaces that offer a sumptuous and unforgettable liveability. Part of their charm comes from the use of contrasting colours and materials, such as the pale shades of the oak alternating with the dark leather, and the juxtaposition of matt and polished varnishes - all in all a special gift to the five senses. Cruising comfort, too, is outstanding, with no perceptible vibration and negligible noise levels when travelling at a top speed of 40.5 knots thanks to innovative engine silencing systems.