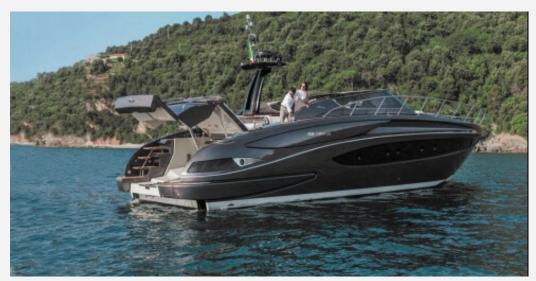

## DESCRIPTION

In order to fully appreciate the majestic uniqueness of this yacht, we need to read the words of Riva yacht designer Mauro Micheli: "The aesthetic idea is important but I have no interest whatsoever in aesthetics. I am not interested in design in itself, I don't even like it. The dream is far more important, and behind the design there must be an entire situation that helps the dream to express itself. Lightness is crucial." And although it may seem odd to focus on lightness when talking about a twenty-metre long open yacht with a displacement of thirty tons, you will change your mind when you lower the handle and see how light the bow is on the water as it cuts through the waves and how low it stays, offering a perfect view to the person driving it. Created according to the lines of the Vertigo, a highly successful Riva classic, the 63' Virtus is an unmatched open yacht in terms of its class, elegance and clean lines. A host of details express Riva's inimitable elegance, including skilfully concealed mooring cleats and electric winches to achieve a seamless aesthetic effect, the vast but beautifully finished foredeck to convey a sense of sober elegance, and the functional yet superbly designed signal mast. 63' Virtus is an open yacht even when it comes to the interiors, from the huge cockpit through to spaces that offer a sumptuous and unforgettable liveability. Part of their charm comes from the use of contrasting colours and materials, such as the pale shades of the oak alternating with the dark leather, and the juxtaposition of matt and polished varnishes - all in all a special gift to the five senses. Cruising comfort, too, is outstanding, with no perceptible vibration and negligible noise levels when travelling at a top speed of 40.5 knots thanks to innovative engine silencing systems.