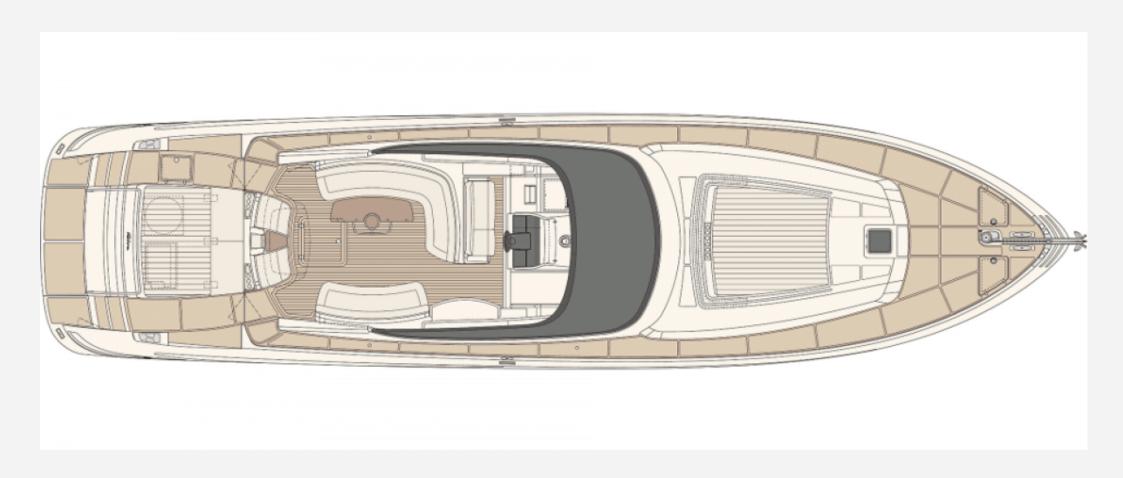

## DESCRIPTION

In order to fully appreciate the majestic uniqueness of this yacht, we need to read the words of Riva yacht designer Mauro Micheli: "The aesthetic idea is important but I have no interest whatsoever in aesthetics. I am not interested in design in itself, I don't even like it. The dream is far more important, and behind the design there must be an entire situation that helps the dream to express itself. Lightness is crucial." And although it may seem odd to focus on lightness when talking about a twenty-metre long open yacht with a displacement of thirty tons, you will change your mind when you lower the handle and see how light the bow is on the water as it cuts through the waves and how low it stays, offering a perfect view to the person driving it. Created according to the lines of the Vertigo, a highly successful Riva classic, the 63' Virtus is an unmatched open yacht in terms of its class, elegance and clean lines. A host of details express Riva's inimitable elegance, including skilfully concealed mooring cleats and electric winches to achieve a seamless aesthetic effect, the vast but beautifully finished foredeck to convey a sense of sober elegance, and the functional yet superbly designed signal mast. 63' Virtus is an open yacht even when it comes to the interiors, from the huge cockpit through to spaces that offer a sumptuous and unforgettable liveability. Part of their charm comes from the use of contrasting colours and materials, such as the pale shades of the oak alternating with the dark leather, and the juxtaposition of matt and polished varnishes - all in all a special gift to the five senses. Cruising comfort, too, is outstanding, with no perceptible vibration and negligible noise levels when travelling at a top speed of 40.5 knots thanks to innovative engine silencing systems.