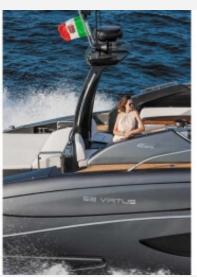

## DESCRIPTION

In order to fully appreciate the majestic uniqueness of this yacht, we need to read the words of Riva yacht designer Mauro Micheli: "The aesthetic idea is important but I have no interest whatsoever in aesthetics. I am not interested in design in itself, I don't even like it. The dream is far more important, and behind the design there must be an entire situation that helps the dream to express itself. Lightness is crucial." And although it may seem odd to focus on lightness when talking about a twenty-metre long open yacht with a displacement of thirty tons, you will change your mind when you lower the handle and see how light the bow is on the water as it cuts through the waves and how low it stays, offering a perfect view to the person driving it. Created according to the lines of the Vertigo, a highly successful Riva classic, the 63' Virtus is an unmatched open yacht in terms of its class, elegance and clean lines. A host of details express Riva's inimitable elegance, including skilfully concealed mooring cleats and electric winches to achieve a seamless aesthetic effect, the vast but beautifully finished foredeck to convey a sense of sober elegance, and the functional yet superbly designed signal mast. 63' Virtus is an open yacht even when it comes to the interiors, from the huge cockpit through to spaces that offer a sumptuous and unforgettable liveability. Part of their charm comes from the use of contrasting colours and materials, such as the pale shades of the oak alternating with the dark leather, and the juxtaposition of matt and polished varnishes - all in all a special gift to the five senses. Cruising comfort, too, is outstanding, with no perceptible vibration and negligible noise levels when travelling at a top speed of 40.5 knots thanks to innovative engine silencing systems.