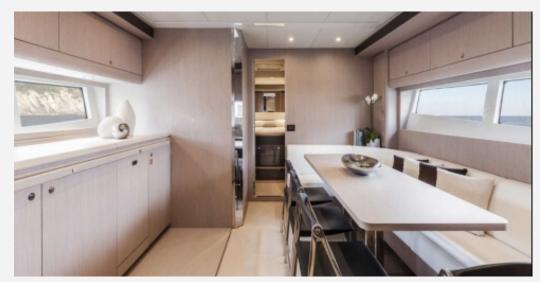

## DESCRIPTION

In order to fully appreciate the majestic uniqueness of this yacht, we need to read the words of Riva yacht designer Mauro Micheli: "The aesthetic idea is important but I have no interest whatsoever in aesthetics. I am not interested in design in itself, I don't even like it. The dream is far more important, and behind the design there must be an entire situation that helps the dream to express itself. Lightness is crucial." And although it may seem odd to focus on lightness when talking about a twenty-metre long open yacht with a displacement of thirty tons, you will change your mind when you lower the handle and see how light the bow is on the water as it cuts through the waves and how low it stays, offering a perfect view to the person driving it. Created according to the lines of the Vertigo, a highly successful Riva classic, the 63' Virtus is an unmatched open yacht in terms of its class, elegance and clean lines. A host of details express Riva's inimitable elegance, including skilfully concealed mooring cleats and electric winches to achieve a seamless aesthetic effect, the vast but beautifully finished foredeck to convey a sense of sober elegance, and the functional yet superbly designed signal mast. 63' Virtus is an open yacht even when it comes to the interiors, from the huge cockpit through to spaces that offer a sumptuous and unforgettable liveability. Part of their charm comes from the use of contrasting colours and materials, such as the pale shades of the oak alternating with the dark leather, and the juxtaposition of matt and polished varnishes - all in all a special gift to the five senses. Cruising comfort, too, is outstanding, with no perceptible vibration and negligible noise levels when travelling at a top speed of 40.5 knots thanks to innovative engine silencing systems.