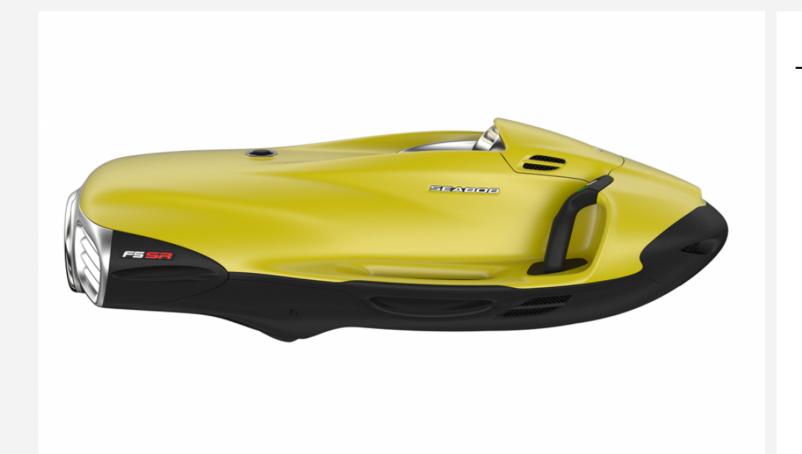

## **DESCRIPTION**

Excellent maneuverability thanks to the propulsive force. The SEABOB F5 convinces by its extremely low weight. With a total weight of only 29 kg, the SEABOB F5 offers a propulsive force in water of 480 newtons. The E-Jet Power System mounted in the SEABOB F5 offers 4 power levels. This power stage gives it a sporty character and guarantees optimal driving pleasure. Its particular dynamics in water are ensured by high displacement power and a low weight-to-power ratio. Thanks to its excellent maneuverability, the SEABOB F5 can be used for all aquatic applications. The sea is his favorite domain. It ensures both on water and when diving. The SEABOB F5 is also perfectly adapted to small and large swimming pools thanks to its exceptional maneuverability.