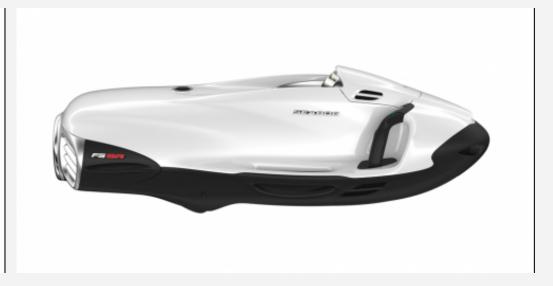

## **DESCRIPTION**

Excellent maneuverability thanks to the propulsive force. The SEABOB F5 convinces by its extremely low weight. With a total weight of only 29 kg, the SEABOB F5 offers a propulsive force in water of 480 newtons. The E-Jet Power System mounted in the SEABOB F5 offers 4 power levels. This power stage gives it a sporty character and guarantees optimal driving pleasure. Its particular dynamics in water are ensured by high displacement power and a low weight-to-power ratio. Thanks to its excellent maneuverability, the SEABOB F5 can be used for all aquatic applications. The sea is his favorite domain. It ensures both on water and when diving. The SEABOB F5 is also perfectly adapted to small and large swimming pools thanks to its exceptional maneuverability.