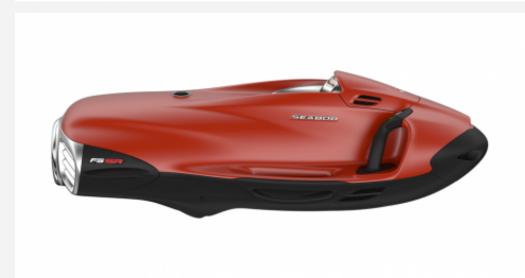

## **DESCRIPTION**

Excellent maneuverability thanks to the propulsive force. The SEABOB F5 convinces by its extremely low weight. With a total weight of only 29 kg, the SEABOB F5 offers a propulsive force in water of 480 newtons. The E-Jet Power System mounted in the SEABOB F5 offers 4 power levels. This power stage gives it a sporty character and guarantees optimal driving pleasure. Its particular dynamics in water are ensured by high displacement power and a low weight-to-power ratio. Thanks to its excellent maneuverability, the SEABOB F5 can be used for all aquatic applications. The sea is his favorite domain. It ensures both on water and when diving. The SEABOB F5 is also perfectly adapted to small and large swimming pools thanks to its exceptional maneuverability.