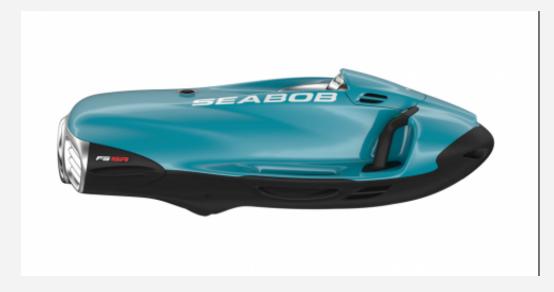

## **DESCRIPTION**

Excellent maneuverability thanks to the propulsive force. The SEABOB F5 convinces by its extremely low weight. With a total weight of only 29 kg, the SEABOB F5 offers a propulsive force in water of 480 newtons. The E-Jet Power System mounted in the SEABOB F5 offers 4 power levels. This power stage gives it a sporty character and guarantees optimal driving pleasure. Its particular dynamics in water are ensured by high displacement power and a low weight-to-power ratio. Thanks to its excellent maneuverability, the SEABOB F5 can be used for all aquatic applications. The sea is his favorite domain. It ensures both on water and when diving. The SEABOB F5 is also perfectly adapted to small and large swimming pools thanks to its exceptional maneuverability.