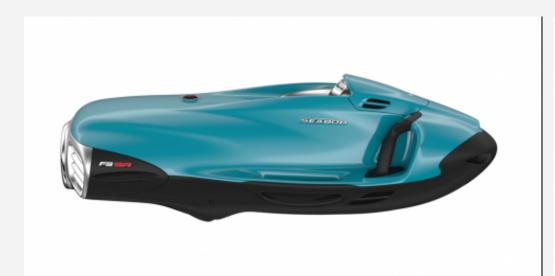

## **DESCRIPTION**

Excellent maneuverability thanks to the propulsive force. The SEABOB F5 convinces by its extremely low weight. With a total weight of only 29 kg, the SEABOB F5 offers a propulsive force in water of 480 newtons. The E-Jet Power System mounted in the SEABOB F5 offers 4 power levels. This power stage gives it a sporty character and guarantees optimal driving pleasure. Its particular dynamics in water are ensured by high displacement power and a low weight-to-power ratio. Thanks to its excellent maneuverability, the SEABOB F5 can be used for all aquatic applications. The sea is his favorite domain. It ensures both on water and when diving. The SEABOB F5 is also perfectly adapted to small and large swimming pools thanks to its exceptional maneuverability.