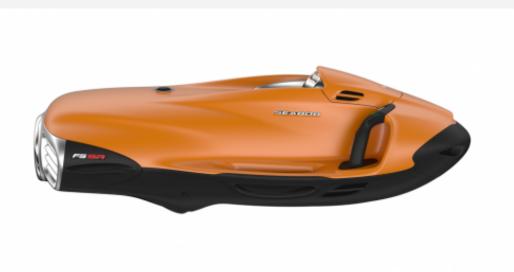

## **DESCRIPTION**

Excellent maneuverability thanks to the propulsive force. The SEABOB F5 convinces by its extremely low weight. With a total weight of only 29 kg, the SEABOB F5 offers a propulsive force in water of 480 newtons. The E-Jet Power System mounted in the SEABOB F5 offers 4 power levels. This power stage gives it a sporty character and guarantees optimal driving pleasure. Its particular dynamics in water are ensured by high displacement power and a low weight-to-power ratio. Thanks to its excellent maneuverability, the SEABOB F5 can be used for all aquatic applications. The sea is his favorite domain. It ensures both on water and when diving. The SEABOB F5 is also perfectly adapted to small and large swimming pools thanks to its exceptional maneuverability.