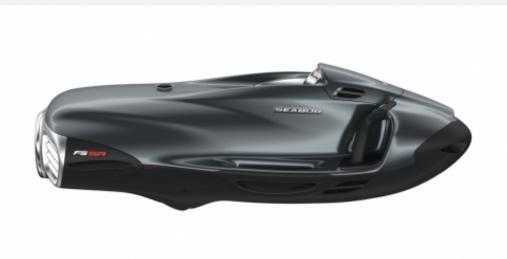

## **DESCRIPTION**

Excellent maneuverability thanks to the propulsive force. The SEABOB F5 convinces by its extremely low weight. With a total weight of only 29 kg, the SEABOB F5 offers a propulsive force in water of 480 newtons. The E-Jet Power System mounted in the SEABOB F5 offers 4 power levels. This power stage gives it a sporty character and guarantees optimal driving pleasure. Its particular dynamics in water are ensured by high displacement power and a low weight-to-power ratio. Thanks to its excellent maneuverability, the SEABOB F5 can be used for all aquatic applications. The sea is his favorite domain. It ensures both on water and when diving. The SEABOB F5 is also perfectly adapted to small and large swimming pools thanks to its exceptional maneuverability.