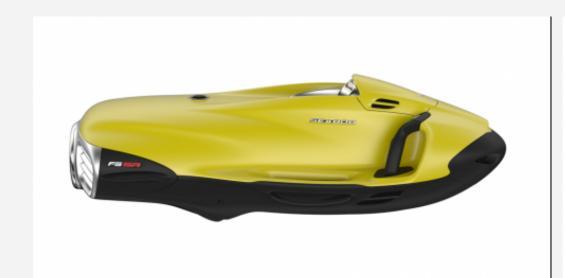

## **DESCRIPTION**

Excellent maneuverability thanks to the propulsive force. The SEABOB F5 convinces by its extremely low weight. With a total weight of only 29 kg, the SEABOB F5 offers a propulsive force in water of 480 newtons. The E-Jet Power System mounted in the SEABOB F5 offers 4 power levels. This power stage gives it a sporty character and guarantees optimal driving pleasure. Its particular dynamics in water are ensured by high displacement power and a low weight-to-power ratio. Thanks to its excellent maneuverability, the SEABOB F5 can be used for all aquatic applications. The sea is his favorite domain. It ensures both on water and when diving. The SEABOB F5 is also perfectly adapted to small and large swimming pools thanks to its exceptional maneuverability.