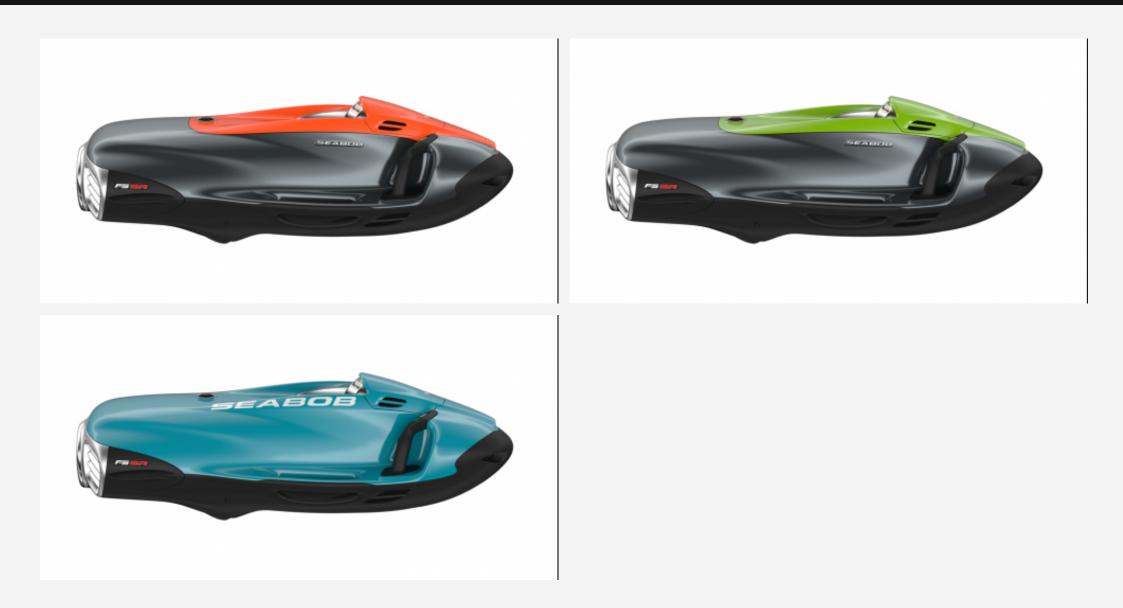

## Description

Intense and irresistible. The SEABOB F5 S is an ultimate high-performance vehicle. With a total weight of only 34 kg, it has excellent out-of-water handling characteristics. With a power of 680 Newton, the SEABOB F5 S offers powerful underwater propulsion. The E-Jet Power system offers 6 power levels. Thanks to these, the pilot can choose to drive the SEABOB F5 S relaxedly at low power or to activate the 6th level to discover exceptional sensations at high speed. This vehicle has a resolutely sporty character and convinces by its exceptional dynamics. Its sporty appearance is highlighted by the presence of elements in matt chrome design. The favorite area of SEABOB F5 S is the sea. It can also be used ideally in large swimming pools, thanks to its very good maneuverability.