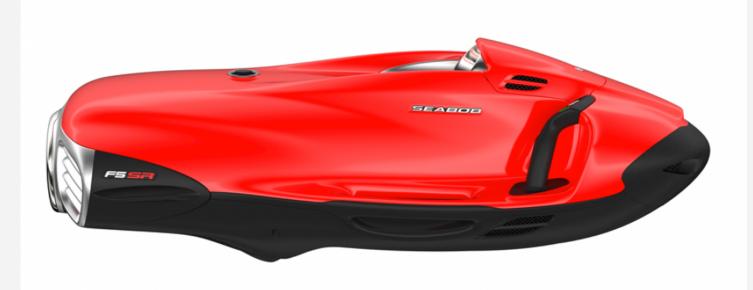

## Description

Intense and irresistible. The SEABOB F5 S is an ultimate high-performance vehicle. With a total weight of only 34 kg, it has excellent out-of-water handling characteristics. With a power of 680 Newton, the SEABOB F5 S offers powerful underwater propulsion. The E-Jet Power system offers 6 power levels. Thanks to these, the pilot can choose to drive the SEABOB F5 S relaxedly at low power or to activate the 6th level to discover exceptional sensations at high speed. This vehicle has a resolutely sporty character and convinces by its exceptional dynamics. Its sporty appearance is highlighted by the presence of elements in matt chrome design. The favorite area of SEABOB F5 S is the sea. It can also be used ideally in large swimming pools, thanks to its very good maneuverability.