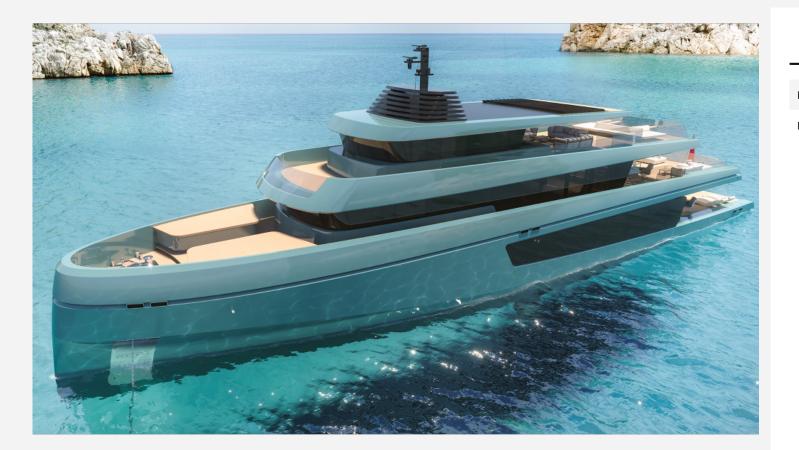

### Description

wallyace500concept Fast planing hulls had always been a feature of Wally's power yachts – until we designed the wallyace line. Drawing on the naval architecture expertise of the celebrated Laurent Giles, the wallyace500 is our first yacht to have a steel hull and aluminium superstructure for operations at displacement speeds. Maxing out at 16 knots, the yacht has an ocean-straddling range of 5,000nm at 12 knots. In other respects, the yacht is immediately identifiable as a Wally. It embodies the brand's famous inside-outside lifestyle to perfection, with the sleek, minimal lines that are typical of all our boats. Glass features heavily in the exterior design, from bulwarks to the full-height windows which seem to support the upper and sun decks. Overhangs taper far back over the deck below.