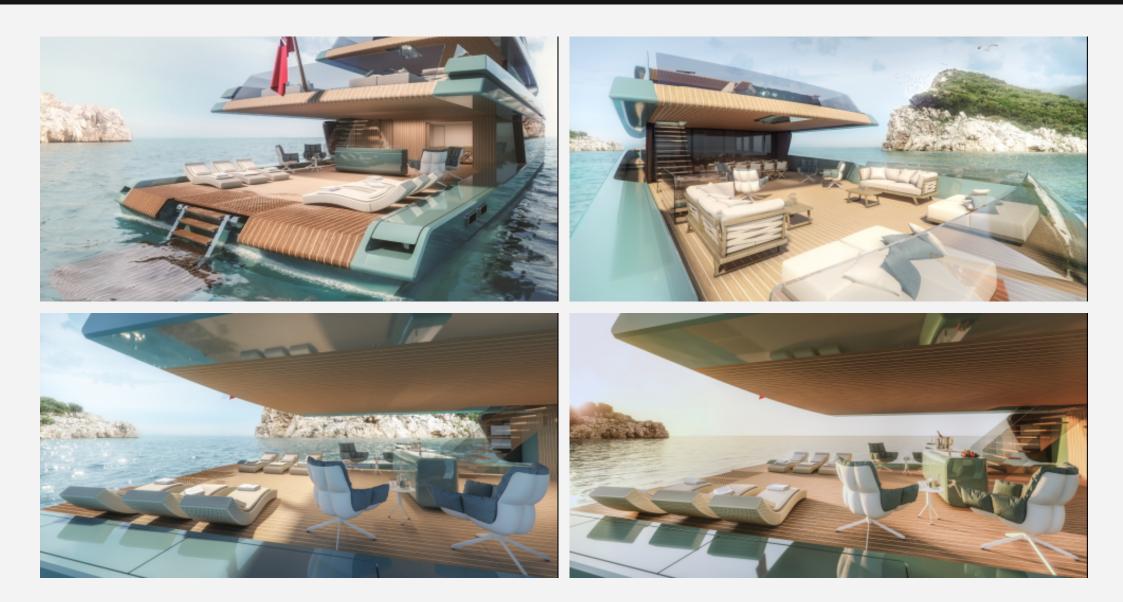

### Description

wallyace500concept Fast planing hulls had always been a feature of Wally's power yachts – until we designed the wallyace line. Drawing on the naval architecture expertise of the celebrated Laurent Giles, the wallyace500 is our first yacht to have a steel hull and aluminium superstructure for operations at displacement speeds. Maxing out at 16 knots, the yacht has an ocean-straddling range of 5,000nm at 12 knots. In other respects, the yacht is immediately identifiable as a Wally. It embodies the brand's famous inside-outside lifestyle to perfection, with the sleek, minimal lines that are typical of all our boats. Glass features heavily in the exterior design, from bulwarks to the full-height windows which seem to support the upper and sun decks. Overhangs taper far back over the deck below.