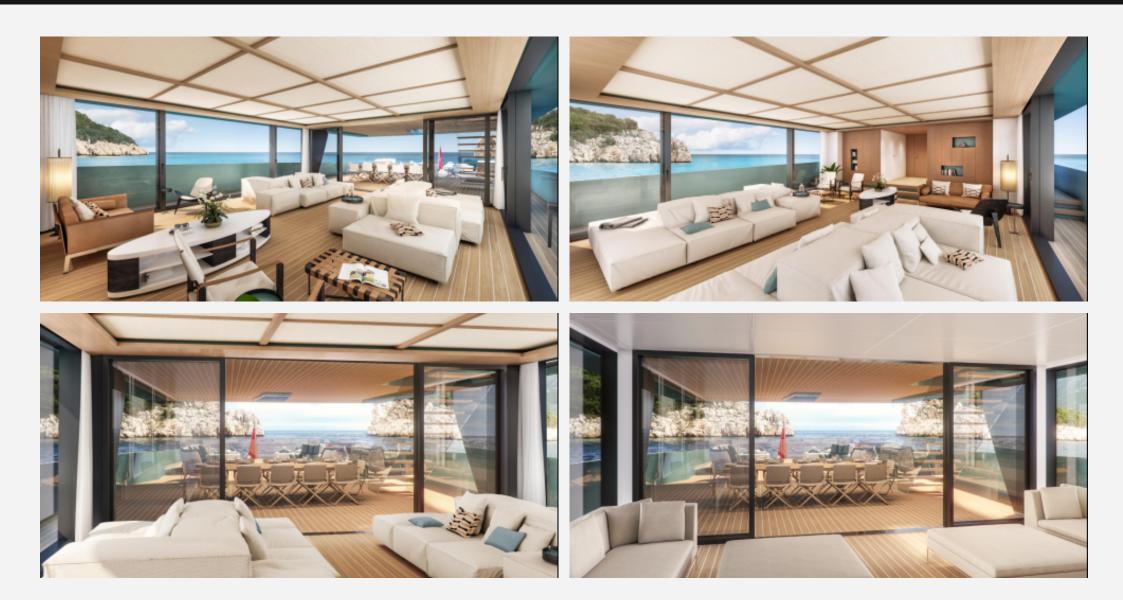

### Description

wallyace500concept Fast planing hulls had always been a feature of Wally's power yachts – until we designed the wallyace line. Drawing on the naval architecture expertise of the celebrated Laurent Giles, the wallyace500 is our first yacht to have a steel hull and aluminium superstructure for operations at displacement speeds. Maxing out at 16 knots, the yacht has an ocean-straddling range of 5,000nm at 12 knots. In other respects, the yacht is immediately identifiable as a Wally. It embodies the brand's famous inside-outside lifestyle to perfection, with the sleek, minimal lines that are typical of all our boats. Glass features heavily in the exterior design, from bulwarks to the full-height windows which seem to support the upper and sun decks. Overhangs taper far back over the deck below.