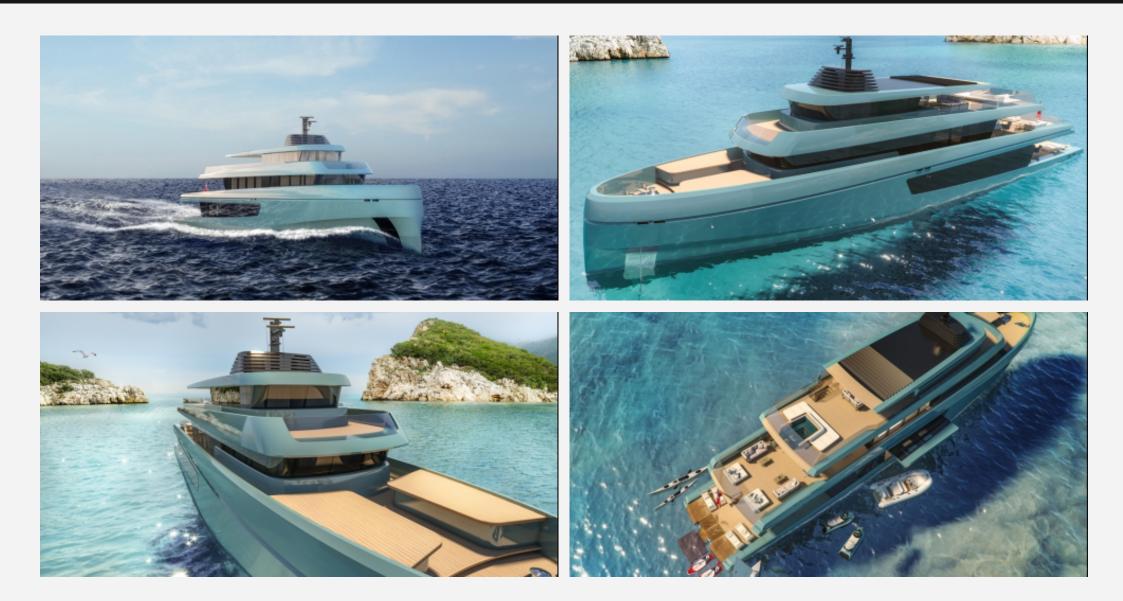

### Description

wallyace500concept Fast planing hulls had always been a feature of Wally's power yachts – until we designed the wallyace line. Drawing on the naval architecture expertise of the celebrated Laurent Giles, the wallyace500 is our first yacht to have a steel hull and aluminium superstructure for operations at displacement speeds. Maxing out at 16 knots, the yacht has an ocean-straddling range of 5,000nm at 12 knots. In other respects, the yacht is immediately identifiable as a Wally. It embodies the brand's famous inside-outside lifestyle to perfection, with the sleek, minimal lines that are typical of all our boats. Glass features heavily in the exterior design, from bulwarks to the full-height windows which seem to support the upper and sun decks. Overhangs taper far back over the deck below.