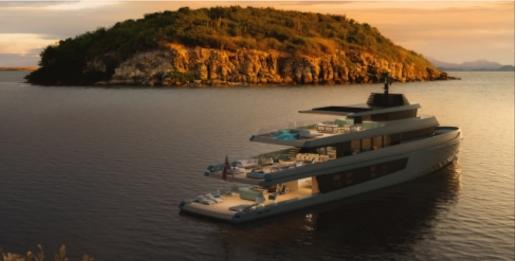

### Description

wallyace500concept Fast planing hulls had always been a feature of Wally's power yachts – until we designed the wallyace line. Drawing on the naval architecture expertise of the celebrated Laurent Giles, the wallyace500 is our first yacht to have a steel hull and aluminium superstructure for operations at displacement speeds. Maxing out at 16 knots, the yacht has an ocean-straddling range of 5,000nm at 12 knots. In other respects, the yacht is immediately identifiable as a Wally. It embodies the brand's famous inside-outside lifestyle to perfection, with the sleek, minimal lines that are typical of all our boats. Glass features heavily in the exterior design, from bulwarks to the full-height windows which seem to support the upper and sun decks. Overhangs taper far back over the deck below.