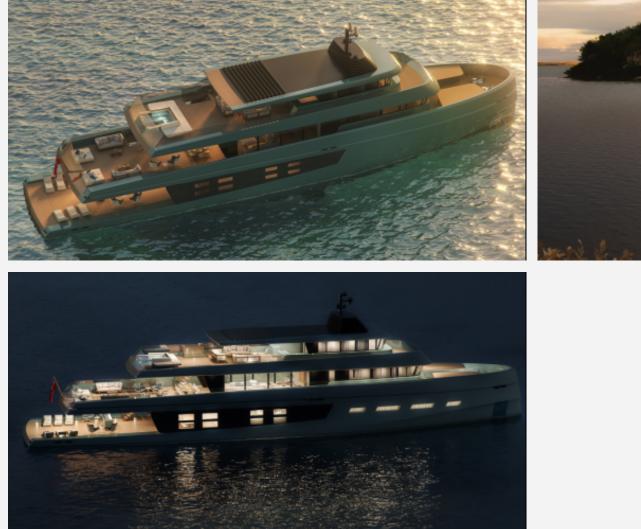

### Description

wallyace500concept Fast planing hulls had always been a feature of Wally's power yachts – until we designed the wallyace line. Drawing on the naval architecture expertise of the celebrated Laurent Giles, the wallyace500 is our first yacht to have a steel hull and aluminium superstructure for operations at displacement speeds. Maxing out at 16 knots, the yacht has an ocean-straddling range of 5,000nm at 12 knots. In other respects, the yacht is immediately identifiable as a Wally. It embodies the brand's famous inside-outside lifestyle to perfection, with the sleek, minimal lines that are typical of all our boats. Glass features heavily in the exterior design, from bulwarks to the full-height windows which seem to support the upper and sun decks. Overhangs taper far back over the deck below.